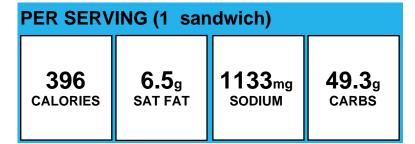

## BUFFALO CHICKEN TENDER SANDWICH

| PER SERVING (1 sandwich) |              |                    |                                |  |  |
|--------------------------|--------------|--------------------|--------------------------------|--|--|
| 516                      | <b>5.6</b> g | 1353 <sub>mg</sub> | <b>52.8</b> <sub>g</sub> carbs |  |  |
| CALORIES                 | SAT FAT      | sodium             |                                |  |  |

**Allergens:** Contains Milk, Soy, Wheat.

Made With: CHICKEN TENDERS, TYSON 70332-928; ROLL,

STEAK #555 WGR; Removed in CN21 CHEESE, MOZZARELLA, LMPS, FROZEN, SHREDDED; Sauce,

Hot, 7 gram packet, Texas Pete