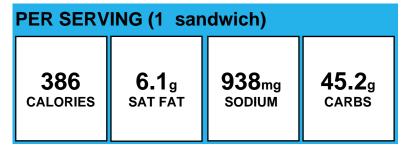

## CHICKEN, CRISPY BREAST SANDWICH

# PER SERVING (1 sandwich) 290 CALORIES 2.0g SAT FAT 720mg CARBS 34.0g CARBS

**Allergens:** Contains Gluten, Wheat.

Made With: CHICKEN, CRISPY BREAST FILET (BARRY FOODS)

(CHICKEN, CRISPY BREAST FILLET (BARRY FOODS)); Roll hamburger wheat #85 Morabito

(Bread Hamburger Bun Wheat #85)