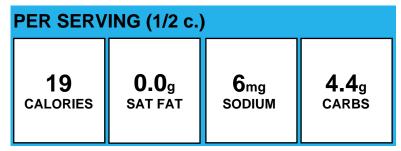

### **BEANS, BAKED BUSH**

| PER SERVING (1/2 c.) |              |        |                                |  |
|----------------------|--------------|--------|--------------------------------|--|
| 113                  | <b>0.0</b> g | 480mg  | <b>25.3</b> <sub>g</sub> carbs |  |
| CALORIES             | SAT FAT      | SODIUM |                                |  |

Allergens:

Made With: Beans Vegetarian Bush's Best 39400-01637