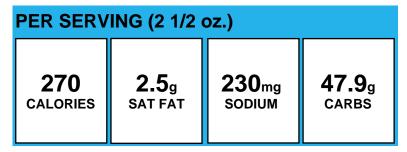

#### VEGGIE BURGER - MORNING STAR

| PER SERVING (3 1/2 oz.) |              |        |                                |  |
|-------------------------|--------------|--------|--------------------------------|--|
| 343                     | <b>0.9</b> g | 823mg  | <b>47.4</b> <sub>g</sub> carbs |  |
| CALORIES                | SAT FAT      | SODIUM |                                |  |

Allergens: Contains Egg, Gluten, Milk, Soy, Wheat.

Made With: Burger, veggie Patties; Bread Hamburger Bun

Wheat #85