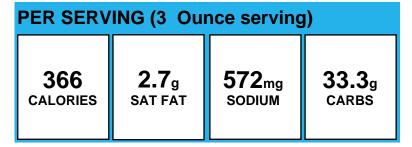

# PER SERVING (3 oz.) 150 CALORIES 1.0g SAT FAT 240mg CARBS CARBS

Allergens:

Made With: French fries, spiral, Mccain