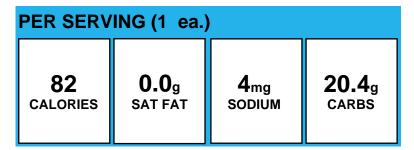

# Yogurt parfait, sunflower seeds or string cheese, 1B snack bag

| PER SERVING (1 ea.) |              |                   |                                |  |
|---------------------|--------------|-------------------|--------------------------------|--|
| 268                 | <b>2.1</b> g | 217 <sub>mg</sub> | <b>40.7</b> <sub>g</sub> CARBS |  |
| CALORIES            | SAT FAT      | sodium            |                                |  |

Allergens: Contains Milk, Soy, Wheat.

Made With: Yogurt Parfait (Yogurt, Lowfat Vanilla 32 oz,

Yoplait, General Mills, 439000, MMA (Yogurt, Lowfat Vanilla 32 oz, Yoplait, General Mills, 439000, MMA); STRAWBERRY CUPS USDA; GRANOLA, NV OATS AND HONEY (GRANOLA, NV OATS AND HONEY)); Snack Bag elementary 1B (GRAHAMS, SCOOBY DOO (Graham Cracker, Keebler Scooby-Doo Graham Cracker Sticks, Cinnamon, 1 oz, Kellogg's, 50689, WGR); Removed in CN20 COOKIES, GRAHAM CRACKERS, CINNAMON, BUG BITES; Removed in CN20 SNACK MIX, ULTIMATE CHEDDAR; Granola, strawberry (Granola, strawberry)); SUNFLOWER SEEDS (SUNFLOWER SEEDS 88090); Cheese, Mozzarella