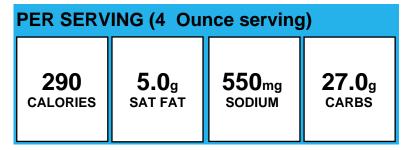

#### VEGGIE BURGER - MORNING STAR

| PER SERVING (3 1/2 oz.) |              |        |                                |  |
|-------------------------|--------------|--------|--------------------------------|--|
| 343                     | <b>0.9</b> g | 823mg  | <b>47.4</b> <sub>g</sub> carbs |  |
| CALORIES                | SAT FAT      | SODIUM |                                |  |

Allergens: Contains Egg, Gluten, Milk, Soy, Wheat.

Made With: Burger, veggie Patties; Bread Hamburger Bun

Wheat #85