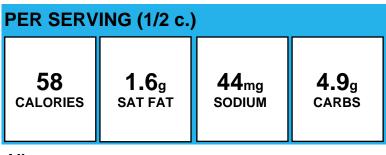

#### Carrots, raw

| PER SERVING (1/2 cup chopped) |              |                  |              |  |
|-------------------------------|--------------|------------------|--------------|--|
| <b>26</b>                     | <b>0.0</b> g | 44 <sub>mg</sub> | <b>6.1</b> g |  |
| calories                      | SAT FAT      | sodium           | carbs        |  |

Allergens:

Made With: CARROTS, RAW