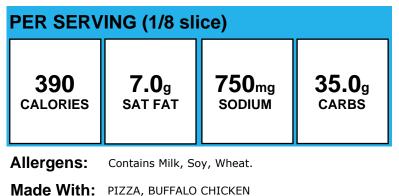

A BREADSTICKS**

| PER SERVING (4 Ounce serving)         |                         |                             |                        |
|---------------------------------------|-------------------------|-----------------------------|------------------------|
| 290<br>CALORIES                       | <b>5.0</b> g<br>SAT FAT | 550 <sub>mg</sub><br>SODIUM | <b>27.0</b> g<br>carbs |
| Allergens: Contains Milk, Soy, Wheat. |                         |                             |                        |

Made With: PEPPERONI PIZZA BREADSTICKS

# **PIZZA STIX - SCHWANS**



Allergens: Contains Egg, Gluten, Milk, Soy, Wheat.

Made With: PIZZA STIX - SCHWANS

#### PIZZA, 4 MEAT



Allergens: Contains Milk, Soy, Wheat.

Made With: PIZZA, 4 MEAT

# PIZZA, BIG DADDY



# PIZZA, BUFFALO CHICKEN



## **PIZZA, EGG & CHEESE**



Made With: PIZZA, EGG & amp; CHEESE

## **PIZZA, MICKEY'S NON-WG**



Allergens: Contains Milk, Wheat.

Made With: PIZZA, MICKEY'S NON-WG

#### PORK BBQ SANDWICH -BROOKWOOD



Made With: Pork, BBQ Chopped, Brookwood Farms, 12307, MMA; Roll hamburger wheat #85 Morabito (Bread Hamburger Bun Wheat #85)

## **Relish Tray**



#### Allergens:

Made With: CARROTS,BABY,RAW; CELERY,RAW; CUCUMBER,WITH PEEL,RAW; PEPPERS,SWT,GRN,RAW

# **RICE, SOUTHWEST**

| PER SERVING (4 oz.) |              |                 |       |
|---------------------|--------------|-----------------|-------|
| <b>92</b>           | <b>0.1</b> g | 3 <sub>mg</sub> | 21.4g |
| calories            | SAT FAT      | SODIUM          | carbs |

#### Allergens:

Made With: CORN, YELLOW, WHOLE KERNEL, C