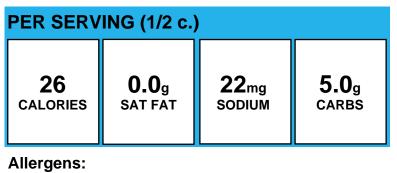

## Corn, golden or yellow, whole kernel, cooked from frozen, drained, without salt [100348, A130]

| PER SERVING (1/2 c.) |              |                 |               |
|----------------------|--------------|-----------------|---------------|
| 66                   | <b>0.1</b> g | 1 <sub>mg</sub> | <b>15.8</b> g |
| CALORIES             | SAT FAT      | sodium          | carbs         |

Allergens:

Made With: CORN, YELLOW, WHOLE KERNEL, COOKED FROM FROZEN, NO SALT