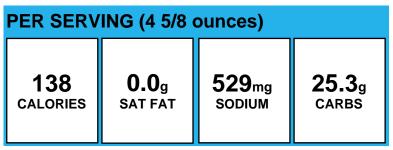

#### CALZONE WGR GIORGIO W MARINARA

| PER SERVING (4 3/4 oz.) |              |        |               |  |
|-------------------------|--------------|--------|---------------|--|
| 288                     | <b>2.7</b> g | 586mg  | <b>37.9</b> g |  |
| CALORIES                | SAT FAT      | SODIUM | carbs         |  |