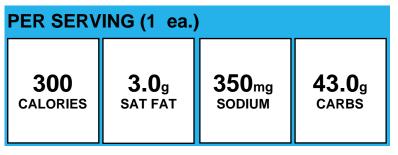

# DONUT, WG RAISED RING

| PER SERVING (1 ea.) |                         |                             |                        |
|---------------------|-------------------------|-----------------------------|------------------------|
| 280<br>CALORIES     | <b>7.0</b> g<br>SAT FAT | 300 <sub>mg</sub><br>sodium | <b>30.0</b> g<br>carbs |
| Allergens:          | Contains Egg, Mi        | lk, Wheat.                  |                        |

Made With: DONUT, WG RAISED RING