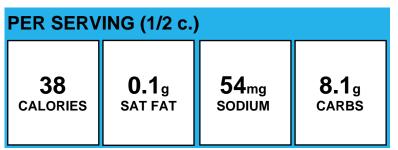

#### Brussels Sprouts, Frozen, Cooked, Veg-O

| PER SERVING (1/2 c.) |              |                  |              |  |  |
|----------------------|--------------|------------------|--------------|--|--|
| <b>33</b>            | <b>0.1</b> g | 12 <sub>mg</sub> | <b>6.4</b> g |  |  |
| CALORIES             | SAT FAT      | sodium           | carbs        |  |  |