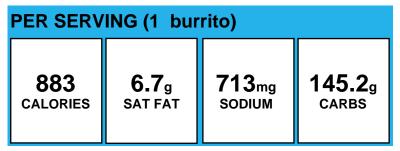

# **BURRITO W/FIXINS & SCOOPS**

Allergens: Contains Milk.

Made With: Corn, golden or yellow, whole kernel, cooked from frozen, drained, without salt [100348, A130] (CORN, YELLOW, WHOLE KERNEL, COOKED FROM FROZEN, NO SALT); RICE, BROWN WG; SALAD Lettuce, cos or romaine, raw (SALAD LETTUCE,COS OR ROMAINE,RAW); Salsa, Mild Nutritionally Enhanced, Red Gold, REDSC99, Veg-RO ; CHEESE CHEDDAR RF SHREDDED COMM 100012; BEANS, BLACK LOW SODIUM (BEANS, BLACK LOW SODIUM); Pork, Leg Roast, Frozen, USDA; Chips, Tortilla Baked! Tostitos Scoops, Frito Lay, Pepsico, 42537, WGR