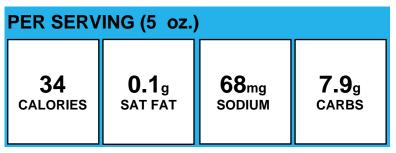

#### Brussels Sprouts, Frozen, Cooked, Veg-O

| PER SERVING (1/2 c.) |              |                  |              |  |  |
|----------------------|--------------|------------------|--------------|--|--|
| <b>33</b>            | <b>0.1</b> g | 12 <sub>mg</sub> | <b>6.4</b> g |  |  |
| CALORIES             | SAT FAT      | sodium           | carbs        |  |  |

Allergens:

Made With: BRUSSELS SPROUTS, FRZ, CKD, BLD, DRND, WO/SALT