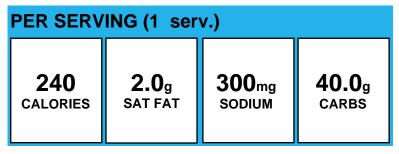

# **CHICKEN FRIES W/ROLL HS**

| PER SERVING (1 serv.) |                                                  |  |  |  |  |
|-----------------------|--------------------------------------------------|--|--|--|--|
| 429<br>calories       | <b>4.1</b> g<br>SAT FAT                          |  |  |  |  |
| Allergens:            | Contains Gluten, Soy, Wheat.                     |  |  |  |  |
| Made With:            | Chicken Fries WGR Tyson 70367-928 (Chicken Fries |  |  |  |  |