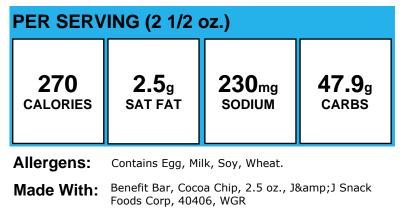

| SAT FAT      | SODIUM | carbs         |  |

Allergens: Contains Gluten, Milk, Wheat.

Made With: Beef, Flamebroiled Burgers, Cooked, 3 oz, Tyson, 6285-328, 3 MMA; Roll hamburger wheat #85 Morabito (Bread Hamburger Bun Wheat #85); CHEESE, AMERICAN, PASTEURIZED, PROCESS, WHITE, SLICED; BACON, TURKEY PREMIUM SLCD FC

# **BEAN, BLACK FIESTA**



Allergens:

Made With: BEAN, BLACK FIESTA

# **BEANS, BAKED BUSH**



Allergens:

Made With: Beans Vegetarian Bush's Best 39400-01637

## **BEANS, BLACK LOW SODIUM**



Allergens:

Made With: BEANS, BLACK LOW SODIUM

#### Beans, green, cooked from frozen, whole or cut (french or sliced lengthwise), drained, without salt [100351, A070]



Allergens:

Made With: BEANS, GREEN, COOKED FROM FROZEN, WHOLE, DRAINED, NO SALT

# **BENEFIT BAR, COCOA CHIP**



#### Broccoli, Spears, No Salt Added, Frozen, USDA 110473, Veg-DG



Allergens:

Made With: Broccoli, No Salt Added, Frozen, USDA 110473, Veg-DG

#### Brussels Sprouts, Frozen, Cooked, Veg-O

| PER SERVING (1/2 c.) |              |                  |              |  |  |
|----------------------|--------------|------------------|--------------|--|--|
| <b>33</b>            | <b>0.1</b> g | 12 <sub>mg</sub> | <b>6.4</b> g |  |  |
| CALORIES             | SAT FAT      | sodium           | carbs        |  |  |

Allergens:

Made With: BRUSSELS SPROUTS, FRZ, CKD, BLD, DRND, WO/SALT

#### BUFFALO CHICKEN TENDER SANDWICH

| PER SERVING (1 sandwich) |