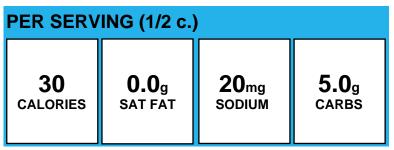

#### Corn, golden or yellow, whole kernel, cooked from frozen, drained, without salt [100348, A130]

| PER SERVING (1/2 c.) |              |                 |               |
|----------------------|--------------|-----------------|---------------|
| 66                   | <b>0.1</b> g | 1 <sub>mg</sub> | <b>15.8</b> g |
| CALORIES             | SAT FAT      | sodium          | carbs         |

Allergens:

Made With: CORN, YELLOW, WHOLE KERNEL, COOKED FROM FROZEN, NO SALT