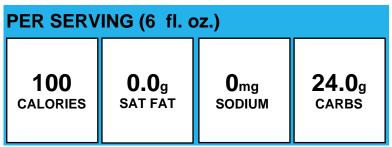

#### MILK CHOICE

| PER SERVING (8 fl. oz.) |  |  |  |  |  |
|-------------------------|--|--|--|--|--|
| 118<br>calories         |  |  |  |  |  |

Allergens: Contains Milk.

Made With: Milk, Fat Free Chocolate, TruMoo, Dean, MILK (Milk, Fat Free Chocolate, TruMoo, Dean, MILK); Milk, 1% Lowfat, Plain Milk, White, Dean, MILK); Milk, Fat Free, Vanilla, TruMoo, Dean, MILK (Milk, Fat Free, Vanilla, TruMoo, Dean, MILK); Milk, Fat Free Milk, Swiss Premium, MILK; Milk, Fat Free, Strawberry, TruMoo, Dean, MILK (Milk, Fat Free, Strawberry, TruMoo, Dean, MILK)