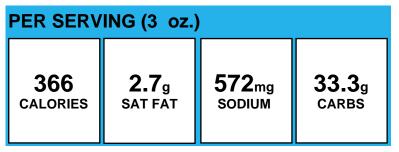

## TACO FIXIN'S

| PER SERVING (3 oz.) |         |        |       |
|---------------------|---------|--------|-------|
| CALORIES            | g       | mg     | g     |
|                     | SAT FAT | SODIUM | CARBS |

#### Allergens:

Made With: Vegetable, Lettuce, Iceberg, Shredded, Markon, Veg-O (Vegetable, Lettuce, Iceberg, Shredded, Markon, Veg-O); Salsa, Mild Nutritionally Enhanced, Red Gold, REDSC99, Veg-RO (Salsa, Mild Nutritionally Enhanced, Red Gold, REDSC99, Veg-RO ); Removed in CN20 SOUR CREAM; Tomatoes, Raw, Cherry, Commodity, Veg- RO (Tomatoes, Raw, Cherry, Commodity, Veg- RO); GUACAMOLE (GUACAMOLE)