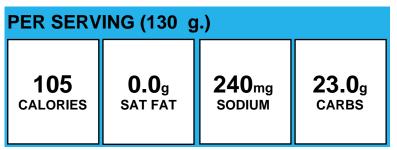

#### Roasted Cauliflower with Turmeric, Veg-O

| PER SERVING (1/2 c.) |              |                   |              |
|----------------------|--------------|-------------------|--------------|
| 55                   | <b>0.7</b> g | 150 <sub>mg</sub> | <b>3.1</b> g |
| CALORIES             | SAT FAT      | sodium            | carbs        |