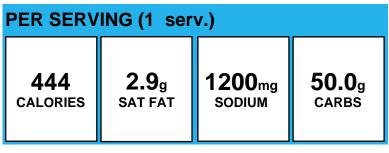

# **CHICKEN FRIES W/ROLL HS**

| PER SERVING (1 serv.) |                                                  |  |  |  |  |
|-----------------------|--------------------------------------------------|--|--|--|--|
| 429<br>calories       | <b>4.1</b> g<br>SAT FAT                          |  |  |  |  |
| Allergens:            | Contains Gluten, Soy, Wheat.                     |  |  |  |  |
| Made With:            | Chicken Fries WGR Tyson 70367-928 (Chicken Fries |  |  |  |  |

WGR Tyson 70367-928 ); DINNER ROLL

W/MARGARINE (Copy of WW Cluster Dinner Roll;

MARGARINE PROMISE)