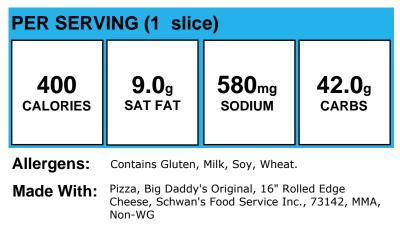

O/SAL

#### **PEPPERONI PIZZA BREADSTICKS**

| PER SERVING (4 Ounce serving)         |                         |                             |                        |
|---------------------------------------|-------------------------|-----------------------------|------------------------|
| 290<br>CALORIES                       | <b>5.0</b> g<br>SAT FAT | 550 <sub>mg</sub><br>SODIUM | <b>27.0</b> g<br>carbs |
| Allergens: Contains Milk, Soy, Wheat. |                         |                             |                        |

Made With: PEPPERONI PIZZA BREADSTICKS

# **PIZZA STIX - SCHWANS**



Allergens: Contains Egg, Gluten, Milk, Soy, Wheat.

Made With: PIZZA STIX - SCHWANS

#### PIZZA, 4 MEAT



Allergens: Contains Milk, Soy, Wheat.

Made With: PIZZA, 4 MEAT

# PIZZA, BIG DADDY



# PIZZA, BUFFALO CHICKEN



## **PIZZA, EGG & CHEESE**



Made With: PIZZA, EGG & amp; CHEESE

## **PIZZA, MICKEY'S NON-WG**



Allergens: Contains Milk, Wheat.

Made With: PIZZA, MICKEY'S NON-WG

#### PORK BBQ SANDWICH -BROOKWOOD



Made With: Pork, BBQ Chopped, Brookwood Farms, 12307, MMA; Roll hamburger wheat #85 Morabito (Bread Hamburger Bun Wheat #85)

## **Relish Tray**



#### Allergens:

Made With: CARROTS,BABY,RAW; CELERY,RAW; CUCUMBER,WITH PEEL,RAW; PEPPERS,SWT,GRN,RAW

# **RICE, SOUTHWEST**

| PER SERVING (4 oz.) |              |                 |       |
|---------------------|--------------|-----------------|-------|
| <b>92</b>           | <b>0.1</b> g | 3 <sub>mg</sub> | 21.4g |
| calories            | SAT FAT      | SODIUM          | carbs |

#### Allergens:

Made With: C