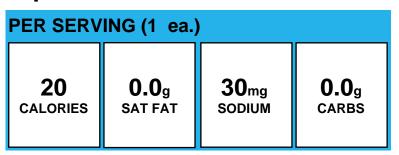

## CONDIMENTS

| PER SERVING (1 ea.) |              |                   |       |
|---------------------|--------------|-------------------|-------|
| 65                  | <b>0.5</b> g | 282 <sub>mg</sub> | 6.8g  |
| calories            | SAT FAT      | SODIUM            | carbs |