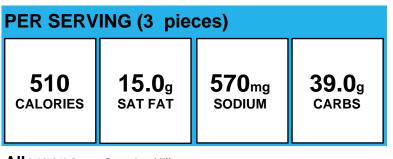

#### **PEPPERONI PIZZA BREADSTICKS**

| PER SERVING (4 Ounce serving)         |                         |                             |                        |
|---------------------------------------|-------------------------|-----------------------------|------------------------|
| 290<br>CALORIES                       | <b>5.0</b> g<br>SAT FAT | 550 <sub>mg</sub><br>SODIUM | <b>27.0</b> g<br>carbs |
| Allergens: Contains Milk, Soy, Wheat. |                         |                             |                        |

Made With: PEPPERONI PIZZA BREADSTICKS