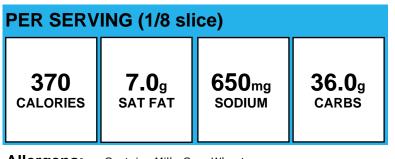

#### Copy of Pizza Big Daddy's 16" WG Pre-Sliced Four Cheese 68586

| PER SERVING (1/8 Pizza Slice) |                                    |                                                          |                        |  |
|-------------------------------|------------------------------------|----------------------------------------------------------|------------------------|--|
| <b>360</b><br>calories        | <b>8.0</b> g<br>SAT FAT            | <b>490</b> mg<br>SODIUM                                  | <b>35.0</b> g<br>carbs |  |
| Allergens:                    | Contains Gluten, Milk, Soy, Wheat. |                                                          |                        |  |
| Made With:                    | Pizza Big Daddy's<br>68586         | Pizza Big Daddy's 16" WG Pre-Sliced Four Cheese<br>68586 |                        |  |