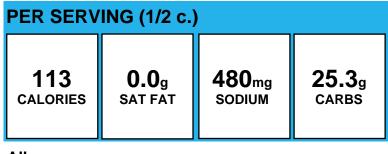

#### Brussels Sprouts, Frozen, Cooked, Veg-O

| PER SERVING (1/2 c.) |              |                  |              |  |  |
|----------------------|--------------|------------------|--------------|--|--|
| <b>33</b>            | <b>0.1</b> g | 12 <sub>mg</sub> | <b>6.4</b> g |  |  |
| CALORIES             | SAT FAT      | sodium           | carbs        |  |  |