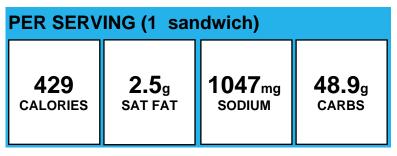

#### CHICKEN, HOT N SPICY CHICKEN SANDWICH

Allergens: Contains Gluten, Wheat.

Made With: CHICKEN, SPICY BREAST FILLET (BARRY FOODS); Roll hamburger wheat #85 Morabito (Bread Hamburger Bun Wheat #85)