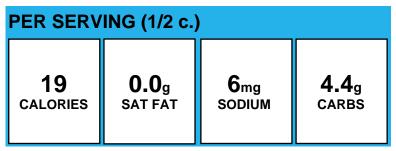

#### Vegetable, Peas w/ Margarine, Veg-S

| PER SERVING (1/2 c.) |              |                  |               |  |
|----------------------|--------------|------------------|---------------|--|
| 104                  | <b>0.9</b> g | 99 <sub>mg</sub> | <b>16.2</b> g |  |
| calories             | SAT FAT      | sodium           | carbs         |  |