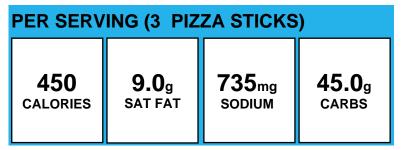

#### **PEPPERONI PIZZA BREADSTICKS**

| PER SERVING (4 Ounce serving)         |                         |                             |                        |
|---------------------------------------|-------------------------|-----------------------------|------------------------|
| 290<br>CALORIES                       | <b>5.0</b> g<br>SAT FAT | 550 <sub>mg</sub><br>SODIUM | <b>27.0</b> g<br>carbs |
| Allergens: Contains Milk, Soy, Wheat. |                         |                             |                        |