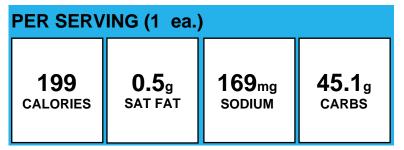

## CONDIMENTS

| PER SERVING (1 ea.) |              |                   |       |
|---------------------|--------------|-------------------|-------|
| 65                  | <b>0.5</b> g | 282 <sub>mg</sub> | 6.8g  |
| calories            | SAT FAT      | SODIUM            | carbs |

Allergens: Contains Egg, Milk, Soy.

Made With: Ketchup, Single Serve 9 g Packets, Red Gold Inc, 7294011581, REDY59G (Ketchup, Single Serve 9 g Packets, Red Gold Inc, 7294011581, REDY59G); DRESSING, RANCH SS 12GR (DRESSING, RANCH SS 12GR); PICKLES, CUCUMBER, SWT, LO NA (INCLUDES BREAD & amp; BUTTER PICKLES); PIZZA SHAKE TOPPER (Cheese, Parmesan Grated, MMA (CHEESE, PARMESAN, GRATED); Spices, Oregano, Dried; GARLIC POWDER; ONION POWDER; SPICES, OREGANO, DRIED; PEPPER, BLACK; PARSLEY, DRIED); Sauce, Sweet and Sour 1 oz Packets, Kraft Foods, 00210006721200 (Sauce, Sweet and Sour 1 oz Packets, Kraft Foods, 00210006721200); Removed in CN20 HONEY MUSTARD DIPPING CUP; Mayonnaise, Light Packet 12g, Heinz, 532050 (Mayonnaise, Light Packet 12g, Heinz, 532050); ONIONS, RAW; MARGARINE PROMISE; Mustard, Packet 5.5g, Heinz, 78000839 (Mustard, Packet 5.5g, Heinz, 78000839); PICKLE RELISH, HAMBURGER