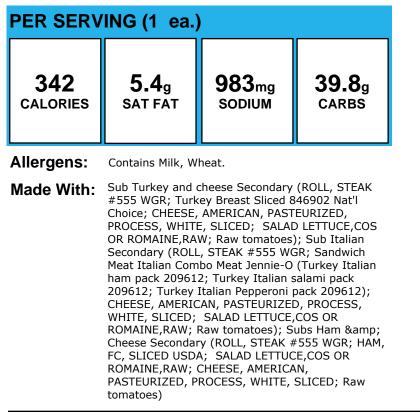

# WRAPS - HIGH SCHOOL

| PER SERVING (1 wrap) |              |                   |               |  |
|----------------------|--------------|-------------------|---------------|--|
| 489                  | <b>7.1</b> g | 905 <sub>mg</sub> | <b>49.9</b> g |  |
| calories             | SAT FAT      | SODIUM            | carbs         |  |

Allergens: Contains Milk, Soy, Wheat.

Made With:

Wrap Hot and Spicy Chicken Secondary (Chicken, Hot 'N Spicy, Whole Grain Patty, Tyson Foodservice, 70314-928, MMA, WG; Tortilla Flour Whole Wheat 12"; Raw tomatoes; Removed in CN21 CHEESE, MOZZARELLA, LMPS, FROZEN, SHREDDED; Vegetable, Lettuce, Iceberg, Shredded, Markon, Veg-O (Vegetable, Lettuce, Iceberg, Shredded, Markon, Veg-O)); Wraps Grilled Chicken Secondary (Tortilla Flour Whole Wheat 12"; CHICKEN STRIPS, GRILLED; Removed in CN21 CHEESE, MOZZARELLA, LMPS, FROZEN, SHREDDED; Raw tomatoes; Vegetable, Lettuce, Iceberg, Shredded, Markon, Veg-O (Vegetable, Lettuce, Iceberg, Shredded, Markon, Veg-O)); Wraps Turkey Secondary (Tortilla Flour Whole Wheat 12"; Turkey Breast Sliced 846902 Nat'l Choice; Vegetable, Lettuce, Iceberg, Shredded, Markon, Veg-O (Vegetable, Lettuce, Iceberg, Shredded, Markon, Veg-O); Removed in CN21 CHEESE, MOZZARELLA, LMPS, FROZEN, SHREDDED; Raw tomatoes); Wraps Asian Secondary (CHICKEN, POPCORN TYSON ; Tortilla Flour Whole Wheat 12"; Raw tomatoes; Vegetable, Lettuce, Iceberg, Shredded, Markon, Veg-O (Vegetable, Lettuce, Iceberg, Shredded, Markon, Veg-O); SAUCE, ORANGE MINOR'S ZESTY (SAUCE, ORANGE MIONORS ); Removed in CN21 CHEESE, MOZZARELLA, LITE, FROZEN, SHREDDED); Wrap BBQ Secondary (Tortilla Flour Whole Wheat 12"; Removed in CN21 CHICKEN, DICED, COOKED, IQF, MEAT ONLY; Condiment, Barbecue Sauce, Sweet Baby Ray's; Removed in CN21 CHEESE, MOZZARELLA, LMPS, FROZEN, SHREDDED; Raw tomatoes; Vegetable, Lettuce, Iceberg, Shredded, Markon, Veg-O (Vegetable, Lettuce, Iceberg, Shredded, Markon, Veg-O)); Wrap Buffalo Secondary (Tortilla Flour Whole Wheat 12" Removed in CN21 CHICKEN, DICED, COOKED, IQF, MEAT ONLY; Removed in CN21 CHEESE, MOZZARELLA, LMPS, FROZEN, SHREDDED; Raw tomatoes; Vegetable, Lettuce, Iceberg, Shredded, Markon, Veg-O (Vegetable, Lettuce, Iceberg, Shredded, Markon, Veg-O); Sauce, Hot, 1 Gallon, Texas Pete, 75500-00012); Wraps Ham & amp; Cheese Secondary (Tortilla Flour Whole Wheat 12"; HAM, FC, SLICED USDA; Removed in CN21 CHEESE, MOZZARELLA, LMPS, FROZEN, SHREDDED; Vegetable, Lettuce, Iceberg, Shredded, Markon, Veg-O (Vegetable, Lettuce, Iceberg, Shredded, Markon, Veg-O); Raw tomatoes); Wrap Veggie Secondary (Tortilla Flour Whole Wheat 12"; Removed in CN21 CHEESE, MOZZARELLA, LMPS, FROZEN, SHREDDED; BROCCOLI, RAW; CAULIFLOWER, RAW; Raw tomatoes; Vegetable, Lettuce, Iceberg, Shredded, Markon, Veg-O (Vegetable, Lettuce, Iceberg, Shredded, Markon, Veg-O); PEPPERS,SWT,GRN,RAW)