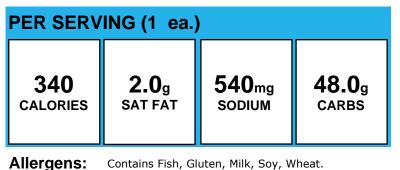

#### BUFFALO CHICKEN TENDER SANDWICH

| PER SERVING (1 sandwich) |                                                                                                                                                                    |                              |                        |  |  |
|--------------------------|--------------------------------------------------------------------------------------------------------------------------------------------------------------------|------------------------------|------------------------|--|--|
| 516<br>calories          | <b>5.6</b> g<br>SAT FAT                                                                                                                                            | 1353 <sub>mg</sub><br>sodium | <b>52.8</b> g<br>carbs |  |  |
| Allergens:               | Contains Milk, Soy, Wheat.                                                                                                                                         |                              |                        |  |  |
| Made With:               | CHICKEN TENDERS, TYSON 70332-928; ROLL,<br>STEAK #555 WGR; Removed in CN21 CHEESE,<br>MOZZARELLA, LMPS, FROZEN, SHREDDED; Sauce,<br>Hot, 7 gram packet, Texas Pete |                              |                        |  |  |