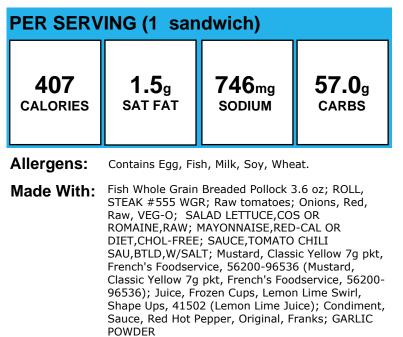

## Sandwich Fish HS

Made With: Fish RF Pollock and cheese portions 3.6 pz; Bread Hamburger Bun Wheat #85