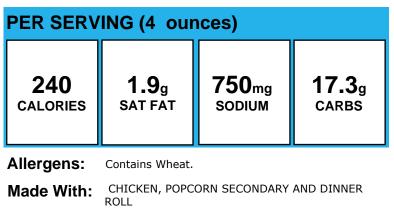

#### CHICKEN, POPCORN SECONDARY AND DINNER ROLL

# CHICKEN, POPCORN W/ROLL

Allergens: Contains Gluten, Soy, Wheat.

Made With: CHICKEN, POPCORN TYSON ELEM (CHICKEN, POPCORN TYSON ); DINNER ROLL W/MARGARINE (Copy of WW Cluster Dinner Roll; MARGARINE PROMISE)