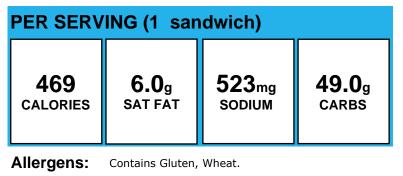

#### BUFFALO CHICKEN TENDER SANDWICH

| PER SERVING (1 sandwich) |                                                                                                                                                                    |                              |                        |  |  |
|--------------------------|--------------------------------------------------------------------------------------------------------------------------------------------------------------------|------------------------------|------------------------|--|--|
| 516<br>calories          | <b>5.6</b> g<br>SAT FAT                                                                                                                                            | 1353 <sub>mg</sub><br>sodium | <b>52.8</b> g<br>carbs |  |  |
| Allergens:               | Contains Milk, Soy, Wheat.                                                                                                                                         |                              |                        |  |  |
| Made With:               | CHICKEN TENDERS, TYSON 70332-928; ROLL,<br>STEAK #555 WGR; Removed in CN21 CHEESE,<br>MOZZARELLA, LMPS, FROZEN, SHREDDED; Sauce,<br>Hot, 7 gram packet, Texas Pete |                              |                        |  |  |