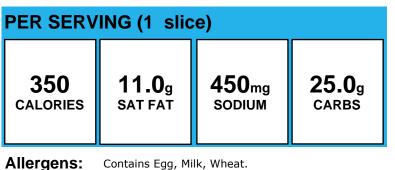

#### PIZZA, 4 MEAT

Allergens: Contains Milk, Soy, Wheat.

Made With: PIZZA, 4 MEAT