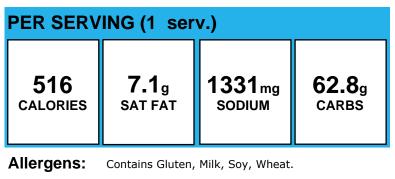

#### TANGERINE CHICKEN W/RICE AND WGR ROLL

| PER SERVING (1 serv.) |                                            |                             |                |  |
|-----------------------|--------------------------------------------|-----------------------------|----------------|--|
| 570<br>calories       | <b>2.4</b> g<br>SAT FAT                    | 835 <sub>mg</sub><br>sodium | 91.1g<br>carbs |  |
| Allergens:            | rgens: Contains Egg, Gluten, Soy, Wheat.   |                             |                |  |
|                       | Brown Dice Dilef WC (SOUD STOCK CHICK HOME |                             |                |  |

Made With: Brown Rice Pilaf WG (SOUP,STOCK,CHICK,HOME-PREPARED; RICE,BROWN,LONG-GRAIN,RAW; ONIONS,RAW; Removed in CN20 PEPPER BLACK, GROUND); Chicken, Tangerine, Whole Grain, Green Dragon, Asian Food Solutions, 72001, MMA, WGR; DINNER ROLL W/MARGARINE (Copy of WW Cluster Dinner Roll; MARGARINE PROMISE)