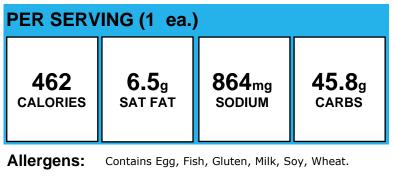

## CONDIMENTS

| PER SERVING (1 ea.) |              |                   |       |
|---------------------|--------------|-------------------|-------|
| 65                  | <b>0.5</b> g | 282 <sub>mg</sub> | 6.8g  |
| calories            | SAT FAT      | SODIUM            | carbs |

Allergens: Contains Egg, Milk, Soy.

Made With: Ketchup, Single Serve 9 g Packets, Red Gold Inc, 7294011581, REDY59G (Ketchup, Single Serve 9 g Packets, Red Gold Inc, 7294011581, REDY59G); DRESSING, RANCH SS 12GR (DRESSING, RANCH SS 12GR); PICKLES, CUCUMBER, SWT, LO NA (INCLUDES BREAD & amp; BUTTER PICKLES); PIZZA SHAKE TOPPER (Cheese, Parmesan Grated, MMA (CHEESE, PARMESAN, GRATED); Spices, Oregano, Dried; GARLIC POWDER; ONION POWDER; SPICES, OREGANO, DRIED; PEPPER, BLACK; PARSLEY, DRIED); Sauce, Sweet and Sour 1 oz Packets, Kraft Foods, 00210006721200 (Sauce, Sweet and Sour 1 oz Packets, Kraft Foods, 00210006721200); Removed in CN20 HONEY MUSTARD DIPPING CUP; Mayonnaise, Light Packet 12g, Heinz, 532050 (Mayonnaise, Light Packet 12g, Heinz, 532050); ONIONS, RAW; MARGARINE PROMISE; Mustard, Packet 5.5g, Heinz, 78000839 (Mustard, Packet 5.5g, Heinz, 78000839); PICKLE RELISH, HAMBURGER