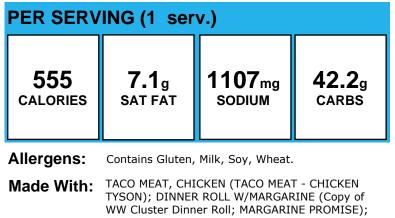

#### WALKING TACO w/ROLL SECONDARY

| PER SERVING (1 serv.) |              |                |               |  |
|-----------------------|--------------|----------------|---------------|--|
| 595                   | <b>6.0</b> g | <b>1086</b> mg | <b>48.9</b> g |  |
| CALORIES              | SAT FAT      | SODIUM         | carbs         |  |

Allergens: Contains Gluten, Milk, Soy, Wheat.

Made With: TACO MEAT, CHICKEN (TACO MEAT - CHICKEN TYSON); NACHOS BARREL OF FUN (NACHOS BARREL OF FUN); DINNER ROLL W/MARGARINE (Copy of WW Cluster Dinner Roll; MARGARINE PROMISE); CHEESE CHEDDAR RF SHREDDED COMM 100012