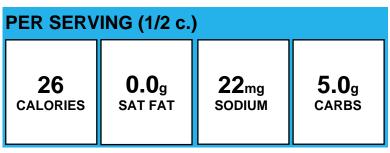

#### Brussels Sprouts, Frozen, Cooked, Veg-O

| PER SERVING (1/2 c.) |              |                  |              |  |  |
|----------------------|--------------|------------------|--------------|--|--|
| <b>33</b>            | <b>0.1</b> g | 12 <sub>mg</sub> | <b>6.4</b> g |  |  |
| CALORIES             | SAT FAT      | sodium           | carbs        |  |  |