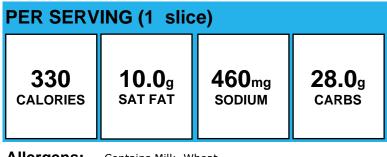

# **BACON CHEESEBURGER W/ROLL**

| PER SERVING (1 sandwich) |              |        |               |  |
|--------------------------|--------------|--------|---------------|--|
| 418                      | <b>7.5</b> g | 660mg  | <b>32.6</b> g |  |
| calories                 | SAT FAT      | SODIUM | carbs         |  |

Allergens: Contains Gluten, Milk, Wheat.

Made With: Beef, Flamebroiled Burgers, Cooked, 3 oz, Tyson, 6285-328, 3 MMA; Roll hamburger wheat #85 Morabito (Bread Hamburger Bun Wheat #85); CHEESE, AMERICAN, PASTEURIZED, PROCESS, WHITE, SLICED; BACON, TURKEY PREMIUM SLCD FC