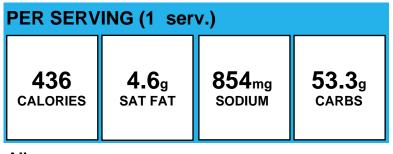

#### NOODLE BOWL w/ASIAN VEGGIES

| PER SERVING (1 bowl) |              |                    |               |  |
|----------------------|--------------|--------------------|---------------|--|
| 642                  | <b>5.4</b> g | 1568 <sub>mg</sub> | <b>64.1</b> g |  |
| calories             | SAT FAT      | sodium             | carbs         |  |