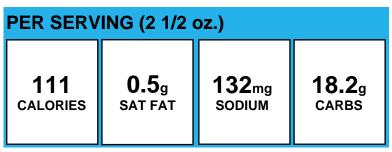

# **Sub Italian Elementary**

| PER SERVING (1 ea.) |              |                    |               |  |
|---------------------|--------------|--------------------|---------------|--|
| <b>362</b>          | <b>6.1</b> g | 1023 <sub>mg</sub> | <b>40.3</b> g |  |
| calories            | SAT FAT      | sodium             | carbs         |  |

Allergens: Contains Milk, Wheat.

Made With: ROLL, STEAK #555 WGR; Sandwich Meat Italian Combo Meat Jennie-O (Turkey Italian ham pack 209612; Turkey Italian salami pack 209612; Turkey Italian Pepperoni pack 209612); CHEESE, AMERICAN, PASTEURIZED, PROCESS, WHITE, SLICED; SALAD LETTUCE,COS OR ROMAINE,RAW; Raw tomatoes