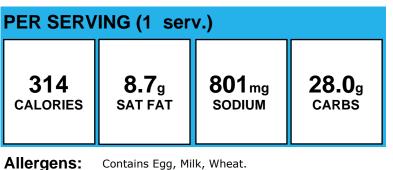

## TURKEY MASHED POTATO BOWL W/ DINNER ROLL

Allergens: Contains Gluten, Milk, Soy, Wheat.

Made With: TURKEY W/GRAVY D/W (TURKEY W/GRAVY D/W); POTATOES, MASHED (POTATOES, MASHED); CORN, YELLOW, WHOLE KERNEL, COOKED FROM FROZEN, NO SALT; DINNER ROLL W/MARGARINE (Copy of WW Cluster Dinner Roll; MARGARINE PROMISE)