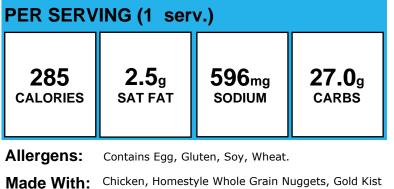

# **CHICKEN NUGGETS W/ROLL**

Farms, Pilgrim's Pride, 6153, MMA, WGR; DINNER ROLL W/MARGARINE (Copy of WW Cluster Dinner Roll; MARGARINE PROMISE)