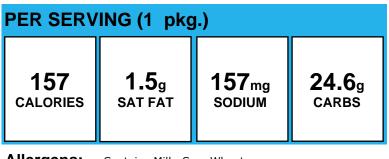

RANCH SS 12GR); PICKLES, CUCUMBER, SWT, LO NA (INCLUDES BREAD & amp; BUTTER PICKLES); PIZZA SHAKE TOPPER (Cheese, Parmesan Grated, MMA (CHEESE, PARMESAN, GRATED); Spices, Oregano, Dried; GARLIC POWDER; ONION POWDER; SPICES, OREGANO, DRIED; PEPPER, BLACK; PARSLEY, DRIED); Sauce, Sweet and Sour 1 oz Packets, Kraft Foods, 00210006721200 (Sauce, Sweet and Sour 1 oz Packets, Kraft Foods, 00210006721200); Removed in CN20 HONEY MUSTARD DIPPING CUP; Mayonnaise, Light Packet 12g, Heinz, 532050 (Mayonnaise, Light Packet 12g, Heinz, 532050); ONIONS, RAW; MARGARINE PROMISE; Mustard, Packet 5.5g, Heinz, 78000839 (Mustard, Packet 5.5g, Heinz, 78000839); PICKLE RELISH, HAMBURGER

#### **Cooked Peas**



Allergens:

Made With: PEAS,GRN,CKD,BLD,DRND,WO/SALT

### COOKIES, GRANDMAS WGR MINI CHOCO CHIP PKT



Allergens: Contains Milk, Soy, Wheat.

Made With: COOKIES, GRANDMAS WGR MINI CHOCO CHIP PKT

# **CORN DOG NUGGETS - TURKEY**



Allergens: Contains Egg, Gluten, Milk, Soy, Wheat.

Made With: Corn Dog, Whole Grain Chicken Nuggets, House of Raeford, 20452, MMA, WGR; DINNER ROLL W/MARGARINE (Copy of WW Cluster Dinner Roll; MARGARINE PROMISE)

#### Corn, golden or yellow, whole kernel, cooked from frozen, drained, without salt [100348, A130]

PER SERVING (1/2 c.)



#### Allergens:

Made With: CORN, YELLOW, WHOLE KERNEL, COOKED FROM FROZEN, NO SALT

#### **CRESCENT FILLED BREAKFAST ROLL BRKFST**

| PER SERVING (1 CRESCENT) |                                                                                      |  |  |  |  |  |
|--------------------------|---------------------------------------