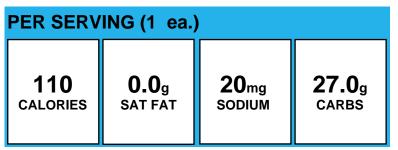

# CONDIMENTS

| PER SERVING (1 ea.) |              |                   |       |  |
|---------------------|--------------|-------------------|-------|--|
| 65                  | <b>0.5</b> g | 282 <sub>mg</sub> | 6.8g  |  |
| calories            | SAT FAT      | SODIUM            | carbs |  |

Allergens: Contains Egg, Milk, Soy.

Made With: Ketchup, Single Serve 9 g Packets, Red Gold Inc, 7294011581, REDY59G (Ketchup, Single Serve 9 g Packets, Red Gold Inc, 7294011581, REDY59G); DRESSING, RANCH SS 12GR (DRESSING, RANCH SS 12GR); PICKLES, CUCUMBER, SWT, LO NA (INCLUDES BREAD & amp; BUTTER PICKLES); PIZZA SHAKE TOPPER (Cheese, Parmesan Grated, MMA (CHEESE, PARMESAN, GRATED); Spices, Oregano, Dried; GARLIC POWDER; ONION POWDER; SPICES, OREGANO, DRIED; PEPPER, BLACK; PARSLEY, DRIED); Sauce, Sweet and Sour 1 oz Packets, Kraft Foods, 00210006721200 (Sauce, Sweet and Sour 1 oz Packets, Kraft Foods, 00210006721200); Removed in CN20 HONEY MUSTARD DIPPING CUP; Mayonnaise, Light Packet 12g, Heinz, 532050 (Mayonnaise, Light Packet 12g, Heinz, 532050); ONIONS, RAW; MARGARINE PROMISE; Mustard, Packet 5.5g, Heinz, 78000839 (Mustard, Packet 5.5g, Heinz, 78000839); PICKLE RELISH, HAMBURGER