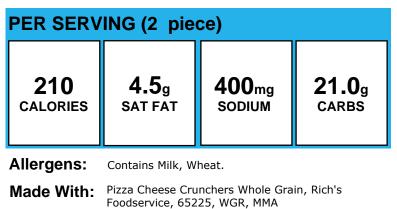

--------------|
| 118                     | <b>0.3</b> g | 153 <sub>mg</sub> | <b>18.8</b> g |
| calories                | SAT FAT      | sodium            | carbs         |

Allergens: Contains Milk.

Made With: Milk, Fat Free Chocolate, TruMoo, Dean, MILK (Milk, Fat Free Chocolate, TruMoo, Dean, MILK); Milk, 1% Lowfat, Plain Milk, White, Dean, MILK); Milk, Fat Free, Vanilla, TruMoo, Dean, MILK (Milk, Fat Free, Vanilla, TruMoo, Dean, MILK); Milk, Fat Free Milk, Swiss Premium, MILK; Milk, Fat Free, Strawberry, TruMoo, Dean, MILK (Milk, Fat Free, Strawberry, TruMoo, Dean, MILK)

#### MINI CINNIS



Allergens: Contains Milk, Wheat.

Made With: Mini Cinnis

#### Pancakes, Maple Burst'n Mini K-12 Hot Breakfast, Pillsbury, General Mills, 32259, WGR



#### Pizza Cheese Crunchers WGR MMA 65225



## **PIZZA STIX - SCHWANS ELEM**



#### Pizza, Deep Dish 5" 51% Whole Grain 100% Mozzarella Cheese, Tony's, Schwan's Food Service, 78368, MMA, WGR, Veg-RO



# PIZZA, FRENCH BRD GARLIC



Allergens: Contains Gluten, Milk, Wheat.

Made With: PIZZA, FRENCH BRD GARLIC

# **PIZZA, MICKEY'S NON-WG**



Allergens: Contains Milk, Wheat.

Made With: PIZZA, MICKEY'S NON-WG

# **QUESADILLA, SCHWANS 2PC**



Made With: QUESADILLA, CHEESE SCHWAN (QUESADILLA, CHEESE SCHWAN); QUESADILLA, CHICKEN & amp; CHEESE SCHWAN (QUESADILLA, CHICKEN & amp; amp; CHEESE SCHWAN)

# **Relish Tray**

| PER SERVING (5 oz.) |              |        |              |
|---------------------|--------------|--------|--------------|
| <b>34</b>           | <b>0.1</b> g | 68mg   | <b>7.9</b> g |
| calories            | SAT FAT