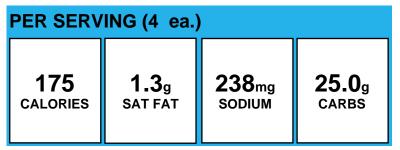

# CONDIMENTS

| PER SERVING (1 ea.) |              |                   |       |  |
|---------------------|--------------|-------------------|-------|--|
| 65                  | <b>0.5</b> g | 282 <sub>mg</sub> | 6.8g  |  |
| calories            | SAT FAT      | SODIUM            | carbs |  |

Allergens: Contains Egg, Milk, Soy.

Made With: Ketchup, Single Serve 9 g Packets, Red Gold Inc, 7294011581, REDY59G (Ketchup, Single Serve 9 g Packets, Red Gold Inc, 7294011581, REDY59G); DRESSING, RANCH SS 12GR (DRESSING, RANCH SS 12GR); PICKLES, CUCUMBER, SWT, LO NA (INCLUDES BREAD & amp; BUTTER PICKLES); PIZZA SHAKE TOPPER (Cheese, Parmesan Grated, MMA (CHEESE, PARMESAN, GRATED); Spices, Oregano, Dried; GARLIC POWDER; ONION POWDER; SPICES, OREGANO, DRIED; PEPPER, BLACK; PARSLEY, DRIED); Sauce, Sweet and Sour 1 oz Packets, Kraft Foods, 00210006721200 (Sauce, Sweet and Sour 1 oz Packets, Kraft Foods, 00210006721200); Removed in CN20 HONEY MUSTARD DIPPING CUP; Mayonnaise, Light Packet 12g, Heinz, 532050 (Mayonnaise, Light Packet 12g, Heinz, 532050); ONIONS, RAW; MARGARINE PROMISE; Mustard, Packet 5.5g, Heinz, 78000839 (Mustard, Packet 5.5g, Heinz, 78000839); PICKLE RELISH, HAMBURGER