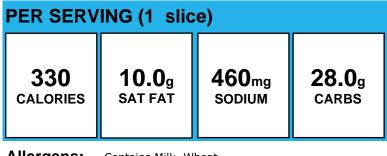

### STUFFED CRUST PIZZA FFK GILARDI

| PER SERVING (1 slice)                 |                         |                             |                        |  |
|---------------------------------------|-------------------------|-----------------------------|------------------------|--|
| <b>290</b><br>calories                | <b>3.0</b> g<br>SAT FAT | 570 <sub>mg</sub><br>sodium | <b>37.0</b> g<br>carbs |  |
| Allergens: Contains Milk, Soy, Wheat. |                         |                             |                        |  |

Made With: Pizza, The Max Fit for Kids Plus, Stuffed Crust Pizza w/Reduced Fat Cheese, ConAgra, 77387-12716, MMA, WG, Veg-O