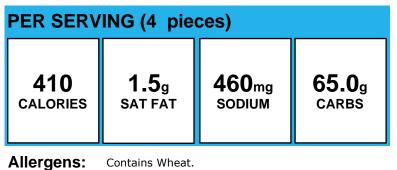

## BRUNCH LUNCH DUTCH WAFFLE 2B, SAUSAGE 2L, 1M

| PER SERVING (1 kid's meal Serving) |              |                   |               |  |  |
|------------------------------------|--------------|-------------------|---------------|--|--|
| <b>394</b>                         | <b>5.8</b> g | 519 <sub>mg</sub> | <b>44.9</b> g |  |  |
| calories                           | SAT FAT      | sodium            | carbs         |  |  |

Allergens: Contains Egg, Milk, Soy, Wheat.

Made With: Dutch Waffle/Funnel Cake 51% Whole Grain, 5" IW Frozen, J&J Snack Foods, 4521, WGR (Dessert, Dutch Waffle/Funnel Cake 51% Whole Grain, 5" IW Frozen, J&J Snack Foods, 4521, WGR); SAUSAGE LINK JONES 018620