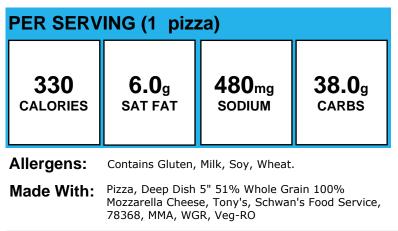

## **PIZZA STIX - SCHWANS ELEM**

#### Pizza, Deep Dish 5" 51% Whole Grain 100% Mozzarella Cheese, Tony's, Schwan's Food Service, 78368, MMA, WGR, Veg-RO