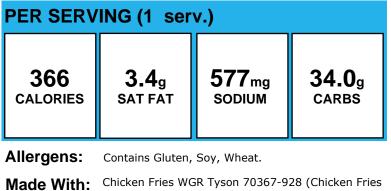

## **CHICKEN FRIES W/ROLL**

Made With: Chicken Fries WGR Tyson 70367-928 (Chicken Fries WGR Tyson 70367-928 ); DINNER ROLL W/MARGARINE (Copy of WW Cluster Dinner Roll; MARGARINE PROMISE)