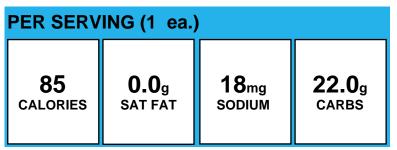

# CONDIMENTS

| PER SERVING (1 ea.) |              |                   |       |  |
|---------------------|--------------|-------------------|-------|--|
| 65                  | <b>0.5</b> g | 282 <sub>mg</sub> | 6.8g  |  |
| calories            | SAT FAT      | SODIUM            | carbs |  |

Allergens: Contains Egg, Milk, Soy.

Made With: Ketchup, Single Serve 9 g Packets, Red Gold Inc, 7294011581, REDY59G (Ketchup, Single Serve 9 g Packets, Red Gold Inc, 7294011581, REDY59G); DRESSING, RANCH SS 12GR (DRESSING, RANCH SS 12GR); PICKLES, CUCUMBER, SWT, LO NA (INCLUDES BREAD & amp; BUTTER PICKLES); PIZZA SHAKE TOPPER (Cheese, Parmesan Grated, MMA (CHEESE, PARMESAN, GRATED); Spices, Oregano, Dried; GARLIC POWDER; ONION POWDER; SPICES, OREGANO, DRIED; PEPPER, BLACK; PARSLEY, DRIED); Sauce, Sweet and Sour 1 oz Packets, Kraft Foods, 00210006721200 (Sauce, Sweet and Sour 1 oz Packets, Kraft Foods, 00210006721200); Removed in CN20 HONEY MUSTARD DIPPING CUP; Mayonnaise, Light Packet 12g, Heinz, 532050 (Mayonnaise, Light Packet 12g, Heinz, 532050); ONIONS, RAW; MARGARINE PROMISE; Mustard, Packet 5.5g, Heinz, 78000839 (Mustard, Packet 5.5g, Heinz, 78000839); PICKLE RELISH, HAMBURGER