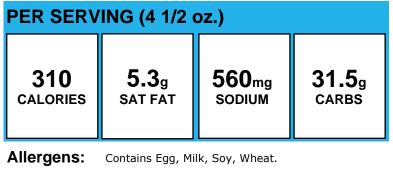

#### **VEGGIE BURGER - MORNING STAR**

| PER SERVING (3 1/2 oz.)                            |                         |                             |                        |
|----------------------------------------------------|-------------------------|-----------------------------|------------------------|
| 343<br>calories                                    | <b>0.9</b> g<br>SAT FAT | 823 <sub>mg</sub><br>SODIUM | <b>47.4</b> g<br>carbs |
| Allergens: Contains Egg, Gluten, Milk, Soy, Wheat. |                         |                             |                        |

Made With: Burger, veggie Patties; Bread Hamburger Bun Wheat #85