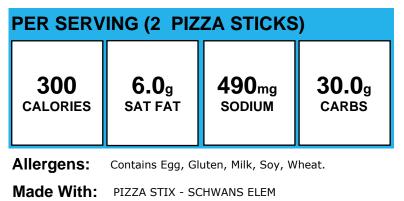

| <b>0.3</b> g | 153 <sub>mg</sub> | <b>18.8</b> g |
| calories                | SAT FAT      | sodium            | carbs         |

Allergens: Contains Milk.

Made With: Milk, Fat Free Chocolate, TruMoo, Dean, MILK (Milk, Fat Free Chocolate, TruMoo, Dean, MILK); Milk, 1% Lowfat, Plain Milk, White, Dean, MILK); Milk, Fat Free, Vanilla, TruMoo, Dean, MILK (Milk, Fat Free, Vanilla, TruMoo, Dean, MILK); Milk, Fat Free Milk, Swiss Premium, MILK; Milk, Fat Free, Strawberry, TruMoo, Dean, MILK (Milk, Fat Free, Strawberry, TruMoo, Dean, MILK)

#### MINI CINNIS



Allergens: Contains Milk, Wheat.

Made With: Mini Cinnis

#### Pancakes, Maple Burst'n Mini K-12 Hot Breakfast, Pillsbury, General Mills, 32259, WGR



#### Pizza Cheese Crunchers WGR MMA 65225



## **PIZZA STIX - SCHWANS ELEM**



#### Pizza, Deep Dish 5" 51% Whole Grain 100% Mozzarella Cheese, Tony's, Schwan's Food Service, 78368, MMA, WGR, Veg-RO



# PIZZA, FRENCH BRD GARLIC



Allergens: Contains Gluten, Milk, Wheat.

Made With: PIZZA, FRENCH BRD GARLIC

# **PIZZA, MICKEY'S NON-WG**



Allergens: Contains Milk, Wheat.

Made With: PIZZA, MICKEY'S NON-WG

# **QUESADILLA, SCHWANS 2PC**



Made With: QUESADILLA, CHEESE SCHWAN (QUESADILLA, CHEESE SCHWAN); QUESADILLA, CHICKEN & amp; CHEESE SCHWAN (QUESADILLA, CHICKEN & amp; amp; CHEESE SCHWAN)

# **Relish Tray**

| PER SERVING (5 oz.) |              |        |              |
|---------------------|--------------|--------|--------------|
| <b>34</b>           | <b>0.1</b> g | 68mg   | <b>7.9</b> g |
| calories            | SAT FAT      | SODIUM | carbs        |

####