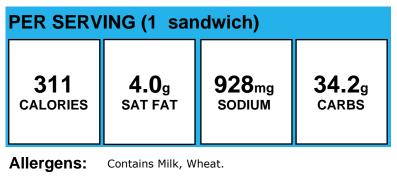

# Egg McWarrior Sandwich with bacon

Allergens: Contains Egg, Gluten, Milk, Soy, Wheat.

Made With: Bread Hamburger Bun Wheat #85; Egg, Patties Scrambled, Frozen, Sunny Fresh Foods, 40635, MMA; CHEESE, AMERICAN, PASTEURIZED, PROCESS, WHITE, SLICED; BACON, TURKEY PREMIUM SLCD FC