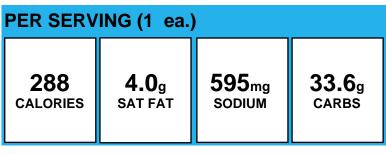

#### WALKING TACO w/ROLL SECONDARY

COMM 100012

| PER SERVING (1 serv.)  |                                                                                                                                                                                                                  |                          |                        |  |
|------------------------|------------------------------------------------------------------------------------------------------------------------------------------------------------------------------------------------------------------|--------------------------|------------------------|--|
| <b>595</b><br>calories | <b>6.0</b> g<br>SAT FAT                                                                                                                                                                                          | <b>1086</b> mg<br>SODIUM | <b>48.9</b> g<br>carbs |  |
| Allergens:             | Contains Gluten, Milk, Soy, Wheat.                                                                                                                                                                               |                          |                        |  |
| Made With:             | TACO MEAT, CHICKEN (TACO MEAT - CHICKEN<br>TYSON); NACHOS BARREL OF FUN (NACHOS<br>BARREL OF FUN); DINNER ROLL W/MARGARINE<br>(Copy of WW Cluster Dinner Roll; MARGARINE<br>PROMISE); CHEESE CHEDDAR RF SHREDDED |                          |                        |  |