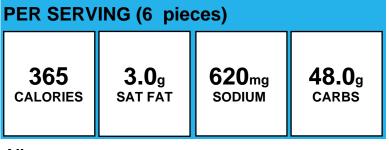

# **BEANS, BAKED BUSH**

Allergens:

Made With: Beans Vegetarian Bush's Best 39400-01637