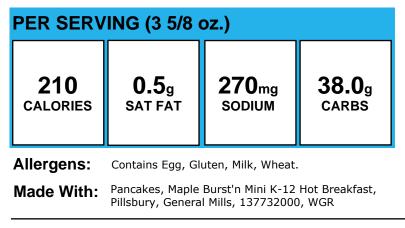

#### Pancakes, Maple Burst'n Mini K-12 Hot Breakfast, Pillsbury, General Mills, 32259, WGR