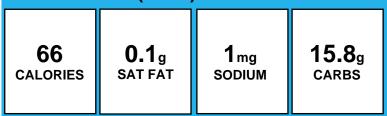

## Beans, green, cooked from frozen, whole or cut (french or sliced lengthwise), drained, without salt [100351, A070]

| PER SERVING (1/2 c.) |              |        |              |  |
|----------------------|--------------|--------|--------------|--|
| <b>19</b>            | <b>0.0</b> g | 6mg    | <b>4.4</b> g |  |
| calories             | SAT FAT      | SODIUM | carbs        |  |

Allergens:

Made With: BEANS, GREEN, COOKED FROM FROZEN, WHOLE, DRAINED, NO SALT