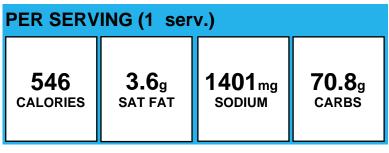

#### WALKING TACO w/ROLL SECONDARY

COMM 100012

| PER SERVING (1 serv.)  |                                                                                                                                                                                                                  |                          |                        |  |
|------------------------|------------------------------------------------------------------------------------------------------------------------------------------------------------------------------------------------------------------|--------------------------|------------------------|--|
| <b>595</b><br>calories | <b>6.0</b> g<br>SAT FAT                                                                                                                                                                                          | <b>1086</b> mg<br>SODIUM | <b>48.9</b> g<br>carbs |  |
| Allergens:             | Contains Gluten, Milk, Soy, Wheat.                                                                                                                                                                               |                          |                        |  |
| Made With:             | TACO MEAT, CHICKEN (TACO MEAT - CHICKEN<br>TYSON); NACHOS BARREL OF FUN (NACHOS<br>BARREL OF FUN); DINNER ROLL W/MARGARINE<br>(Copy of WW Cluster Dinner Roll; MARGARINE<br>PROMISE); CHEESE CHEDDAR RF SHREDDED |                          |                        |  |