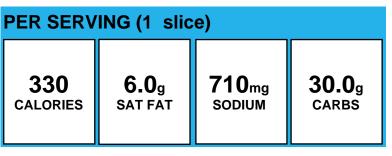

### STUFFED CRUST PIZZA FFK GILARDI

| PER SERVING (1 slice)                 |                         |                             |                        |  |
|---------------------------------------|-------------------------|-----------------------------|------------------------|--|
| <b>290</b><br>calories                | <b>3.0</b> g<br>SAT FAT | 570 <sub>mg</sub><br>sodium | <b>37.0</b> g<br>carbs |  |
| Allergens: Contains Milk, Soy, Wheat. |                         |                             |                        |  |

Made With: Pizza, The Max Fit for Kids Plus, Stuffed Crust Pizza w/Reduced Fat Cheese, ConAgra, 77387-12716, MMA, WG, Veg-O