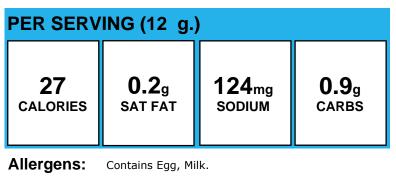

# DRESSING, RANCH SS 12GR

| PER SERVING (12 g.)            |                         |                             |                       |  |  |
|--------------------------------|-------------------------|-----------------------------|-----------------------|--|--|
| <b>26</b><br>calories          | <b>0.2</b> g<br>SAT FAT | 131 <sub>mg</sub><br>sodium | <b>0.8</b> g<br>carbs |  |  |
| Allergens: Contains Egg. Milk. |                         |                             |                       |  |  |

**Allergens:** Contains Egg, Milk.

Made With: DRESSING, RANCH SS 12GR