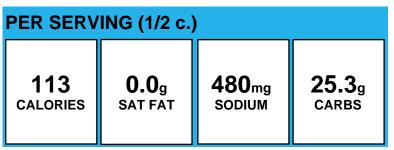

## BRUNCH LUNCH DUTCH WAFFLE 2B, SAUSAGE 2L, 1M

| PER SERVING (1 kid's meal Serving) |              |                   |               |  |  |
|------------------------------------|--------------|-------------------|---------------|--|--|
| <b>394</b>                         | <b>5.8</b> g | 519 <sub>mg</sub> | <b>44.9</b> g |  |  |
| calories                           | SAT FAT      | sodium            | carbs         |  |  |

Allergens: Contains Egg, Milk, Soy, Wheat.

Made With: Dutch Waffle/Funnel Cake 51% Whole Grain, 5" IW Frozen, J&J Snack Foods, 4521, WGR (Dessert, Dutch Waffle/Funnel Cake 51% Whole Grain, 5" IW Frozen, J&J Snack Foods, 4521, WGR); SAUSAGE LINK JONES 018620