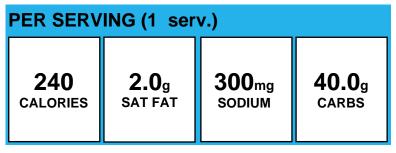

## BRUNCH LUNCH DUTCH WAFFLE 2B, SAUSAGE 2L, 1M

| PER SERVING (1 kid's meal Serving) |              |                   |               |  |  |
|------------------------------------|--------------|-------------------|---------------|--|--|
| <b>394</b>                         | <b>5.8</b> g | 519 <sub>mg</sub> | <b>44.9</b> g |  |  |
| calories                           | SAT FAT      | sodium            | carbs         |  |  |

Allergens: Contains Egg, Milk, Soy, Wheat.

Made With: Dutch Waffle/Funnel Cake 51% Whole Grain, 5" IW Frozen, J&J Snack Foods, 4521, WGR (Dessert, Dutch Waffle/Funnel Cake 51% Whole Grain, 5" IW Frozen, J&J Snack Foods, 4521, WGR); SAUSAGE LINK JONES 018620