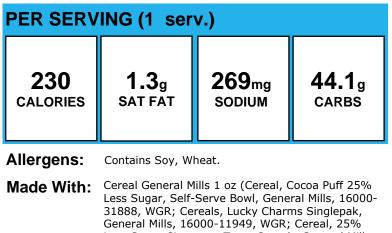

## Yogurt parfait, sunflower seeds or string cheese, 1B snack bag

| PER SERVING (1 ea.) |              |                   |               |
|---------------------|--------------|-------------------|---------------|
| 268                 | <b>2.1</b> g | 217 <sub>mg</sub> | <b>40.7</b> g |
| CALORIES            | SAT FAT      | sodium            | carbs         |

Allergens: Contains Milk, Soy, Wheat.

Made With: Yogurt Parfait (Yogurt, Lowfat Vanilla 32 oz, Yoplait, General Mills, 439000, MMA (Yogurt, Lowfat Vanilla 32 oz, Yoplait, General Mills, 439000, MMA); STRAWBERRY CUPS USDA; GRANOLA, NV OATS AND HONEY (GRANOLA, NV OATS AND HONEY)); Snack Bag elementary 1B (GRAHAMS, SCOOBY DOO (Graham Cracker, Keebler Scooby-Doo Graham Cracker Sticks, Cinnamon, 1 oz, Kellogg's, 50689, WGR); Removed in CN20 COOKIES, GRAHAM CRACKERS, CINNAMON, BUG BITES; Removed in CN20 SNACK MIX, ULTIMATE CHEDDAR; Granola, strawberry (Granola, strawberry)); SUNFLOWER SEEDS (SUNFLOWER SEEDS 88090); Cheese, Mozzarella String Cheese Stick, LMPS, Bongards, 40240, MMA