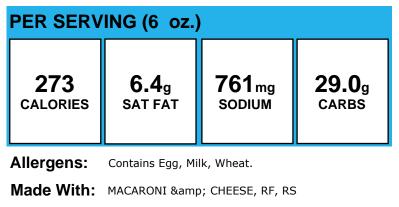

WGR)); LUNCH BOX MEAL-HAM ( SANDWICH, HAM (Ham, 97% Fat Free, Water-Added, Cooked, Sliced, Frozen; BREAD #28 MORABITO; CHEESE, AMERICAN, PASTEURIZED, PROCESS, WHITE, SLICED); FRUIT, FRESH CHOICES WSD (Bananas, raw (BANANAS, RAW); Oranges, raw, all commercial varieties, F (ORANGES, RAW, ALL COMM VAR); GRAPES, RED OR GRN (EURO TYPE, SUCH AS THOMPSON SEEDLESS), RAW; Apples, raw, with skin, Fruit (APPLES, RAW, WITH SKIN)); Baby Carrots School Pack, 100/2.6oz, Grimmway Farms 88139, VEG-RO (Baby Carrots School Pack, 100/2.6oz, Grimmway Farms 88139, VEG-RO); CHEESE, STRING (Cheese, Mozzarella String Cheese Stick, LMPS, Bongards, 40240, MMA); GOLDFISH CRKRS WG .750Z (Crackers, 100 Calorie Cheddar Goldfish Whole Grain, Pepperidge Farm, Campbell's Foodservice, 18197, WGR))

# MAC & CHS, JTM RF, RS



## MILK CHOICE

| PER SERVING (8 fl. oz.) |              |                   |               |
|-------------------------|--------------|-------------------|---------------|
| 118                     | <b>0.3</b> g | 153 <sub>mg</sub> | <b>18.8</b> g |
| calories                | SAT FAT      | sodium            | carbs         |

Allergens: Contains Milk.

Made With: Milk, Fat Free Chocolate, TruMoo, Dean, MILK (Milk, Fat Free Chocolate, TruMoo, Dean, MILK); Milk, 1% Lowfat, Plain Milk, White, Dean, MILK); Milk, Fat Free, Vanilla, TruMoo, Dean, MILK (Milk, Fat Free, Vanilla, TruMoo, Dean, MILK); Milk, Fat Free Milk, Swiss Premium, MILK; Milk, Fat Free, Strawberry, TruMoo, Dean, MILK (Milk, Fat Free, Strawberry, TruMoo, Dean, MILK)

#### MINI CINNIS



Allergens: Contains Milk, Wheat.

M