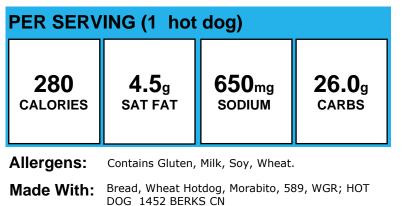

-------|-----------------|---------------|
| 82                  | <b>0.0</b> g | 4 <sub>mg</sub> | <b>20.4</b> g |
| CALORIES            | SAT FAT      | sodiuм          | carbs         |

#### Allergens:

Made With: PINEAPPLE TIDBITS; Applesause (APPLESAUCE STRAWBERRY; APPLESAUCE BLUE RASPBERRY; APPLESAUCE PLAIN CUP); Pears, bartlett, canned, sliced, fruit and juice; packed in unsweetened fruit juice, light syrup, lightly sweetened fruit juice(s) and water, lightly sweetened fruit juices, or unsweetened pear juice [100224, A433] (PEARS, BARTLETT, CANNED, SLICED, JUICE PACK); STRAWBERRY CUPS USDA; Mandarin oranges #10 can; TROPICAL FRUIT; Removed in CN21 Peaches, Canned, Clingstone, Diced, Extra Light Syrup; PEACH CUPS; CRAISINS I/W (CRAISINS I/W); RAISINS, UNSWEETENED

# HOT DOG W/ROLL



# LUNCH BOX MEAL

| PER SERVING (2 kid's meal Serving) |              |                    |               |
|------------------------------------|--------------|--------------------|---------------|
| <b>473</b>                         | <b>7.5</b> g | 1035 <sub>mg</sub> | <b>60.9</b> g |
| calories                           | SAT FAT      | SODIUM             | carbs         |

Allergens: Contains Milk, Soy, Wheat.

Made With: LUNCH BOX MEAL-TURKEY (SANDWICH, TURKEY (Turkey, Deli Breast, Frozen; BREAD #28 MORABITO; CHEESE, AMERICAN, PASTEURIZED, PROCESS, WHITE, SLICED); FRUIT, FRESH CHOICES WSD (Bananas, raw (BANANAS, RAW); Oranges, raw, all commercial varieties, F (ORANGES, RAW, ALL COMM VAR); GRAPES, RED OR GRN (EURO TYPE, SUCH AS THOMPSON SEEDLESS), RAW; Apples, raw, with skin, Frui